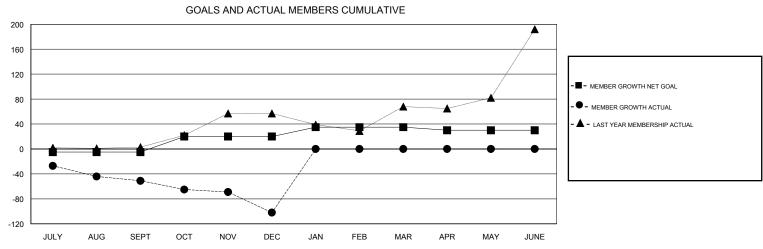

## MONTHLY MEMBERSHIP PROGRESS REPORT

District 2 S5

Results as of: 12/31/2017

| DROPPED CLUBS: 1  DROPPED MEMBERS |     | 32 CLUBS OF 61 ADDED 1 OR MORE<br>NEW MEMBERS | GENDER DISTRIBUTION  MALE 1,503 (63.23%)  FEMALE 874 (36.77%)  Women Percentage Fiscal Year Goal: 20% |     |
|-----------------------------------|-----|-----------------------------------------------|-------------------------------------------------------------------------------------------------------|-----|
| DECEASED                          | 9   | CLICK HERE FOR CUMULATIVE  MEMBERSHIP DATA    | TOTAL FAMILY UNIT MEMBERS                                                                             | 386 |
| CLUB CANCELLED                    | 15  |                                               |                                                                                                       | 405 |
| OTHER                             | 178 |                                               | FAMILY MEMBERS PAYING HALF DUES                                                                       | 195 |
| TOTAL                             | 202 |                                               |                                                                                                       |     |