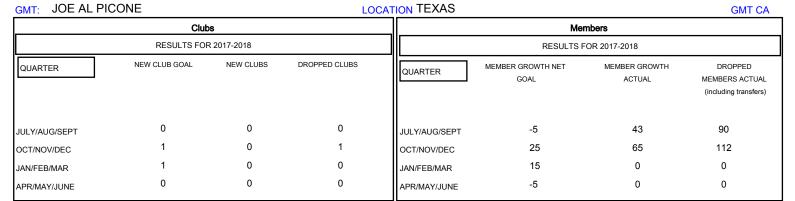

## MONTHLY MEMBERSHIP PROGRESS REPORT

District 2 S5

Results as of: 12/31/2017

| DROPPED CLUBS: 1  DROPPED MEMBERS |     | 32 CLUBS OF 61 ADDED 1 OR MORE<br>NEW MEMBERS | GENDER DISTRIBUTION  MALE 1,503 (63.23%)  FEMALE 874 (36.77%)  Women Percentage Fiscal Year Goal: 20% |     |
|-----------------------------------|-----|-----------------------------------------------|-------------------------------------------------------------------------------------------------------|-----|
| DECEASED                          | 9   | CLICK HERE FOR CUMULATIVE  MEMBERSHIP DATA    | TOTAL FAMILY UNIT MEMBERS                                                                             | 386 |
| CLUB CANCELLED                    | 15  |                                               |                                                                                                       | 405 |
| OTHER                             | 178 |                                               | FAMILY MEMBERS PAYING HALF DUES                                                                       | 195 |
| TOTAL                             | 202 |                                               |                                                                                                       |     |